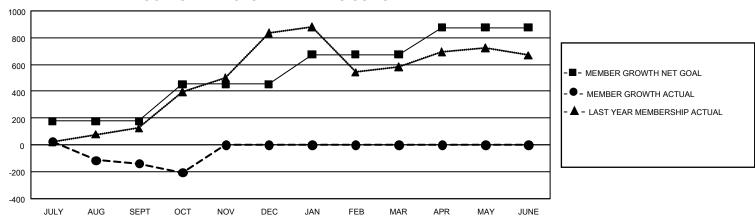

## GOALS AND ACTUAL MEMBERS CUMULATIVE

| DROPPED CLUBS: 17 |     | 100 CLUBS OF 506 ADDED 1<br>OR MORE NEW MEMBERS | GENDER DISTRIBUTION                  |                |  |
|-------------------|-----|-------------------------------------------------|--------------------------------------|----------------|--|
|                   |     |                                                 | MALE 4,523 (46.19%)                  |                |  |
|                   |     |                                                 | FEMALE                               | 5,269 (53.81%) |  |
| DROPPED MEMBERS   |     |                                                 | NON BINARY                           | 0 (0.00%)      |  |
| DECEASED          | 45  |                                                 | PREFER NOT TO ANSWER                 | 0 (0.00%)      |  |
| CLUB CANCELLED    | 266 |                                                 | TOTAL FAMILY UNIT MEMBERS 3,5        |                |  |
| OTHER             | 270 | CLICK HERE FOR                                  |                                      |                |  |
| TOTAL             | 581 | CUMULATIVE MEMBERSHIP DATA                      | FAMILY MEMBERS PAYING HALF DUES 2,03 |                |  |

## GMT Constitutional Area 3, Group C

REPORT DOES NOT INCLUDE CLUBS IN UNDISTRICTED AREAS.

| Clubs                 |               |           |               | Members               |                           |                         |                                                    |
|-----------------------|---------------|-----------|---------------|-----------------------|---------------------------|-------------------------|----------------------------------------------------|
| RESULTS FOR 2021-2022 |               |           |               | RESULTS FOR 2021-2022 |                           |                         |                                                    |
| QUARTER               | NEW CLUB GOAL | NEW CLUBS | DROPPED CLUBS | QUARTER               | IEMBER GROWTH NET<br>GOAL | MEMBER GROWTH<br>ACTUAL | DROPPED MEMBERS<br>ACTUAL (including<br>transfers) |
| JULY/AUG/SEPT         | 15            | 2         | 14            | JULY/AUG/SEP          | T 178                     | 342                     | 424                                                |
| OCT/NOV/DEC           | 27            | 0         | 3             | OCT/NOV/DEC           | 274                       | 125                     | 157                                                |
| JAN/FEB/MAR           | 18            | 0         | 0             | JAN/FEB/MAR           | 222                       | 0                       | 0                                                  |
| APR/MAY/JUNE          | 24            | 0         | 0             | APR/MAY/JUNE          | 203                       | 0                       | 0                                                  |