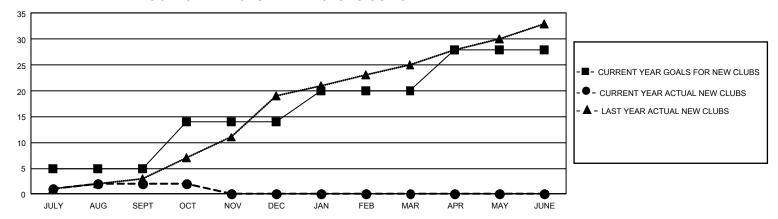

## GOALS AND ACTUAL NEW CLUBS CUMULATIVE

## GMT Constitutional Area 3, Group C

REPORT DOES NOT INCLUDE CLUBS IN UNDISTRICTED AREAS.

| Clubs                 |               |           |               | Members               |                           |                         |                                                    |
|-----------------------|---------------|-----------|---------------|-----------------------|---------------------------|-------------------------|----------------------------------------------------|
| RESULTS FOR 2021-2022 |               |           |               | RESULTS FOR 2021-2022 |                           |                         |                                                    |
| QUARTER               | NEW CLUB GOAL | NEW CLUBS | DROPPED CLUBS | QUARTER               | IEMBER GROWTH NET<br>GOAL | MEMBER GROWTH<br>ACTUAL | DROPPED MEMBERS<br>ACTUAL (including<br>transfers) |
| JULY/AUG/SEPT         | 15            | 2         | 14            | JULY/AUG/SEP          | T 178                     | 342                     | 424                                                |
| OCT/NOV/DEC           | 27            | 0         | 3             | OCT/NOV/DEC           | 274                       | 125                     | 157                                                |
| JAN/FEB/MAR           | 18            | 0         | 0             | JAN/FEB/MAR           | 222                       | 0                       | 0                                                  |
| APR/MAY/JUNE          | 24            | 0         | 0             | APR/MAY/JUNE          | 203                       | 0                       | 0                                                  |